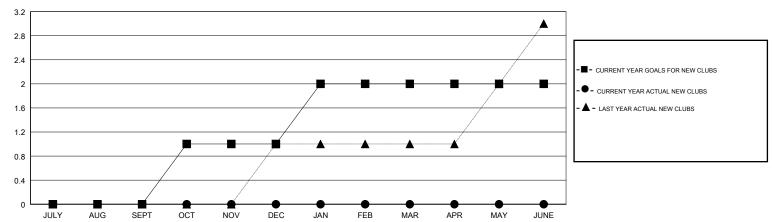

## GOALS AND ACTUAL NEW CLUBS CUMULATIVE

#### STEVE ANTON **LOCATION ILLINOIS GMT CA** Clubs Members RESULTS FOR 2018-2019 RESULTS FOR 2018-2019 NEW CLUB GOAL NEW CLUBS DROPPED CLUBS MEMBER GROWTH NET MEMBER GROWTH DROPPED QUARTER QUARTER GOAL ACTUAL MEMBERS ACTUAL (including transfers) 0 0 16 36 67 JULY/AUG/SEPT JULY/AUG/SEPT 35 57 99 OCT/NOV/DEC OCT/NOV/DEC 0 1 0 35 37 10 JAN/FEB/MAR JAN/FEB/MAR 0 0 0 0 0 15 APR/MAY/JUNE APR/MAY/JUNE