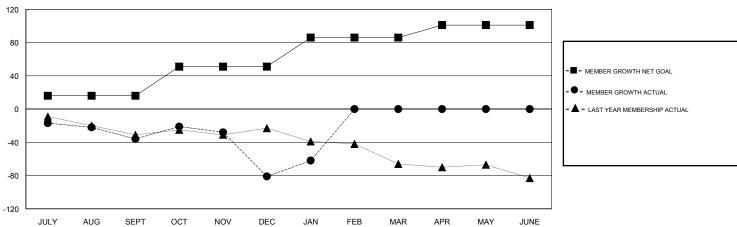

## GOALS AND ACTUAL MEMBERS CUMULATIVE

| DROPPED CLUBS: 4  DROPPED MEMBERS |     | 33 CLUBS OF 77 ADDED 1 OR MORE<br>NEW MEMBERS | GENDER DISTRIBUTION  MALE 1,189 (61.89%)  FEMALE 732 (38.11%)  Women Percentage Fiscal Year Goal: 2% |     |
|-----------------------------------|-----|-----------------------------------------------|------------------------------------------------------------------------------------------------------|-----|
| DECEASED                          | 15  | CLICK HERE FOR CUMULATIVE MEMBERSHIP DATA     | TOTAL FAMILY UNIT MEMBERS                                                                            | 462 |
| CLUB CANCELLED                    | 41  |                                               |                                                                                                      | 050 |
| OTHER                             | 120 |                                               | FAMILY MEMBERS PAYING HALF  DUES                                                                     | 252 |
| TOTAL                             | 176 |                                               |                                                                                                      |     |

#### STEVE ANTON **LOCATION ILLINOIS GMT CA** Clubs Members RESULTS FOR 2018-2019 RESULTS FOR 2018-2019 NEW CLUB GOAL NEW CLUBS DROPPED CLUBS MEMBER GROWTH NET MEMBER GROWTH DROPPED QUARTER QUARTER GOAL ACTUAL MEMBERS ACTUAL (including transfers) 0 0 16 36 67 JULY/AUG/SEPT JULY/AUG/SEPT 35 57 99 OCT/NOV/DEC OCT/NOV/DEC 0 1 0 35 37 10 JAN/FEB/MAR JAN/FEB/MAR 0 0 0 0 0 15 APR/MAY/JUNE APR/MAY/JUNE